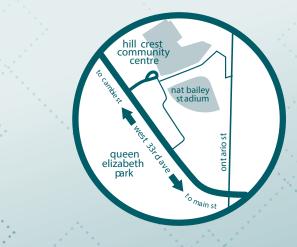

### LOCATION

Vancouver Curling Club - in the Hillcrest Community Centre 4575 Clancy Loranger Way, Vancouver BC V5Y 2M4

CONTINUING DENTAL EDUCATION

The University of British Columbia #105 2194 Health Sciences Mall Vancouver, BC V6T 1Z3 www.dentistry.ubc.ca/cde

Thursday evenings 6:30 pm - 10:00 pm

LOCATION Vancouver Curling Club - in the Hillcrest Community Centre 4575 Clancy Loranger Way Vancouver BC Canada V5Y 2M4